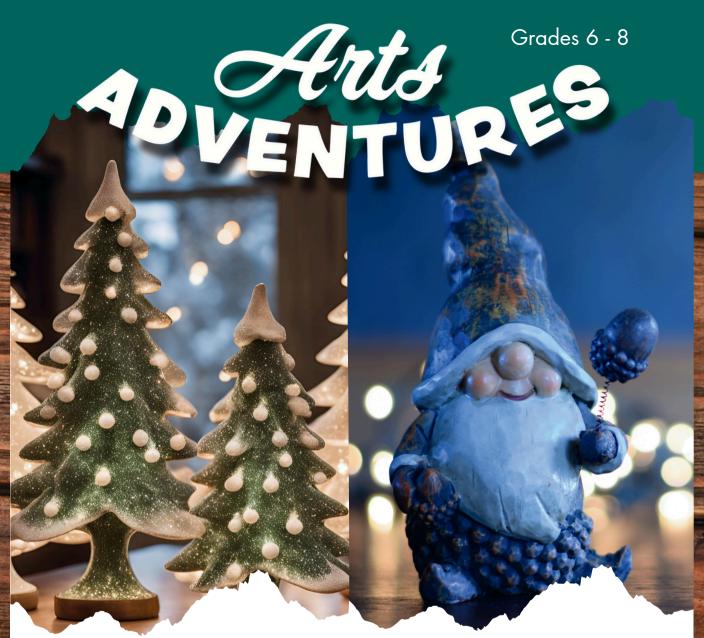

## **Sparkling Spruces**

**Create:** Monday, Dec. 2, 9 am - 12 pm **Glaze:** Friday, Dec. 6, 3 - 6:30 pm

Get ready to sculpt, shimmer, and show off your frosty forest creations! Step into a winter wonderland with Annelie Haberman as you create sparkling evergreen trees. In this clay luminary workshop, you'll learn to shape, decorate, and add that magical glow to your own ceramic trees. A perfect way to light up cold winter nights.