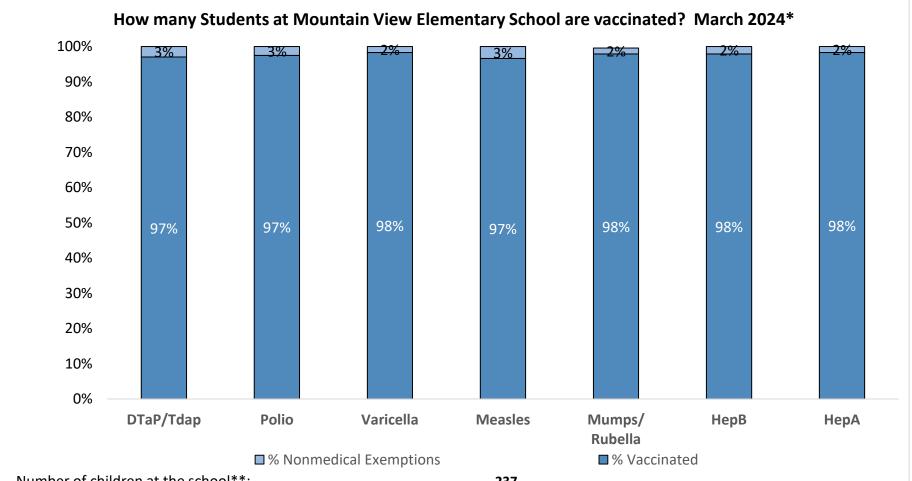

Number of children at the school\*\*: 237

Percent of children with no immunization or exemption record: 0%

Percent of children with a medical exemption for one or more vaccine(s): 0%

<sup>\*</sup> Not all immunizations are required for all grades. These numbers may not total 100% if some children have medical exemptions, or are incomplete or in process with immunizations but do not need an exemption because they are on schedule.

<sup>\*\*</sup>There is/are also 0 child(ren) enrolled for whom immunizations are not required to be reported because their records are tracked by another site or they attend fewer than 5 days per year.