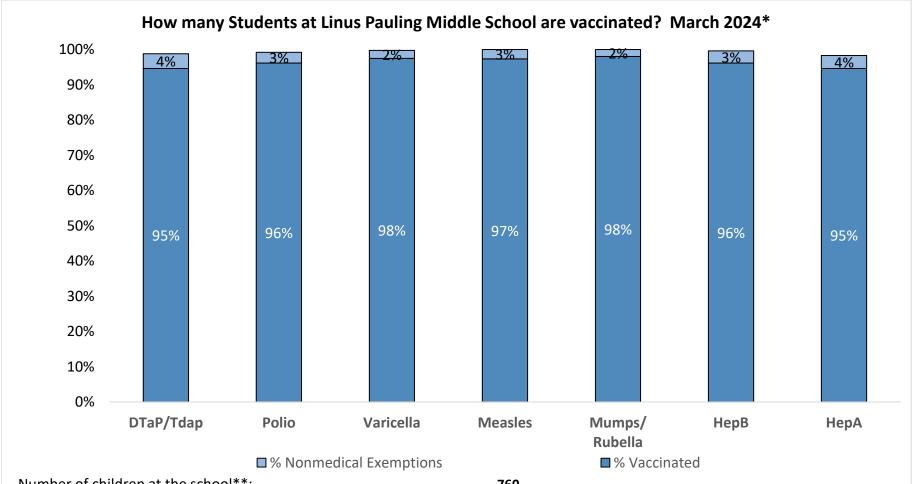

Number of children at the school\*\*: 760

Percent of children with no immunization or exemption record: 0%

Percent of children with a medical exemption for one or more vaccine(s): 0%

<sup>\*</sup> Not all immunizations are required for all grades. These numbers may not total 100% if some children have medical exemptions, or are incomplete or in process with immunizations but do not need an exemption because they are on schedule.

<sup>\*\*</sup>There is/are also 0 child(ren) enrolled for whom immunizations are not required to be reported because their records are tracked by another site or they attend fewer than 5 days per year.