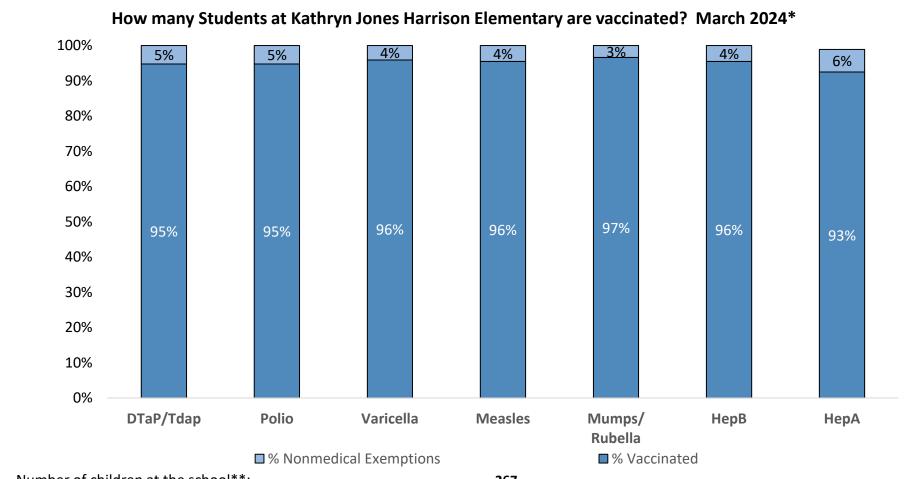

Number of children at the school\*\*: 267

Percent of children with no immunization or exemption record: 0%

Percent of children with a medical exemption for one or more vaccine(s): 0%

<sup>\*</sup> Not all immunizations are required for all grades. These numbers may not total 100% if some children have medical exemptions, or are incomplete or in process with immunizations but do not need an exemption because they are on schedule.

<sup>\*\*</sup>There is/are also 0 child(ren) enrolled for whom immunizations are not required to be reported because their records are tracked by another site or they attend fewer than 5 days per year.