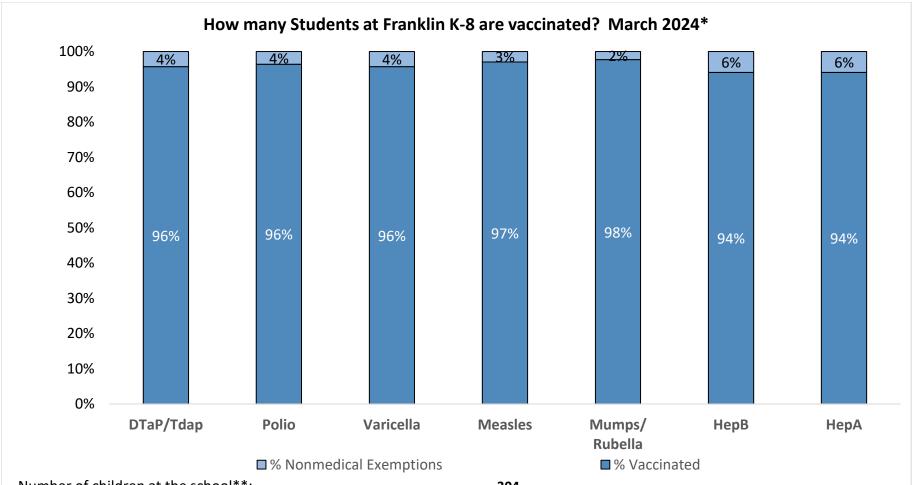

Number of children at the school\*\*: 304
Percent of children with no immunization or exemption record: 0%
Percent of children with a medical exemption for one or more vaccine(s): 0%

<sup>\*</sup> Not all immunizations are required for all grades. These numbers may not total 100% if some children have medical exemptions, or are incomplete or in process with immunizations but do not need an exemption because they are on schedule.