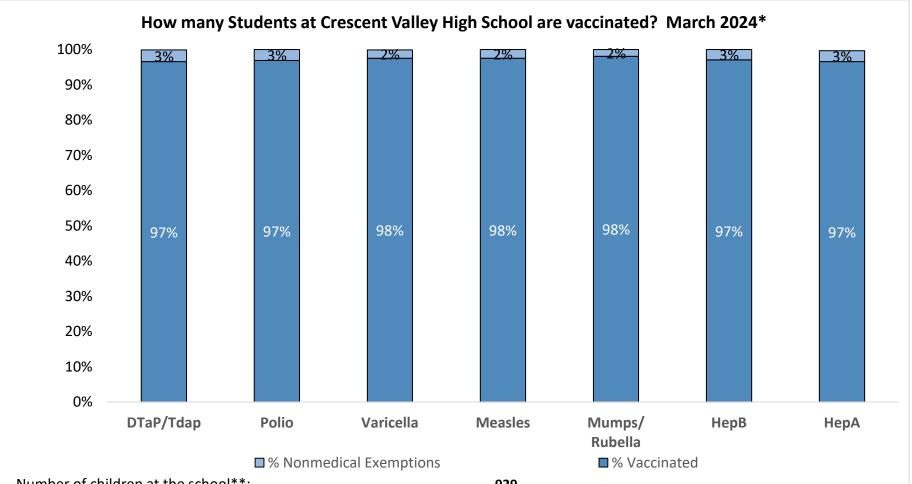

Number of children at the school\*\*: 929
Percent of children with no immunization or exemption record: 0%
Percent of children with a medical exemption for one or more vaccine(s): 0%

<sup>\*</sup> Not all immunizations are required for all grades. These numbers may not total 100% if some children have medical exemptions, or are incomplete or in process with immunizations but do not need an exemption because they are on schedule.

<sup>\*\*</sup>There is/are also 40 child(ren) enrolled for whom immunizations are not required to be reported because their records are tracked by another site or they attend fewer than 5 days per year.