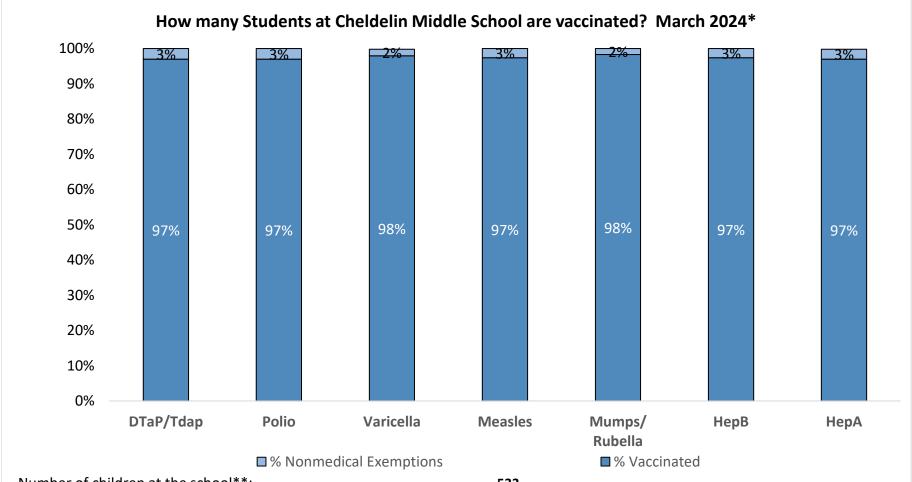

Number of children at the school\*\*: 533

Percent of children with no immunization or exemption record: 0%

Percent of children with a medical exemption for one or more vaccine(s): 0%

<sup>\*</sup> Not all immunizations are required for all grades. These numbers may not total 100% if some children have medical exemptions, or are incomplete or in process with immunizations but do not need an exemption because they are on schedule.