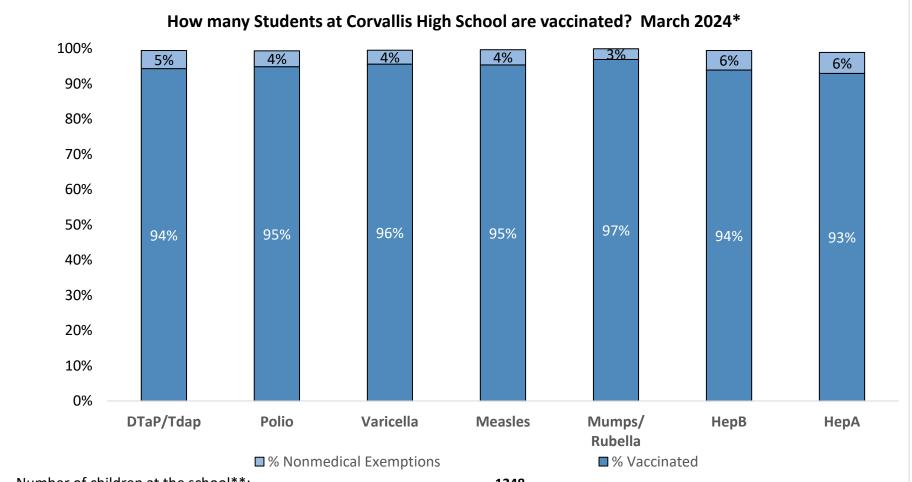

Number of children at the school\*\*: 1248

Percent of children with no immunization or exemption record: 0%

Percent of children with a medical exemption for one or more vaccine(s): 0%

<sup>\*</sup> Not all immunizations are required for all grades. These numbers may not total 100% if some children have medical exemptions, or are incomplete or in process with immunizations but do not need an exemption because they are on schedule.

<sup>\*\*</sup>There is/are also 83 child(ren) enrolled for whom immunizations are not required to be reported because their records are tracked by another site or they attend fewer than 5 days per year.