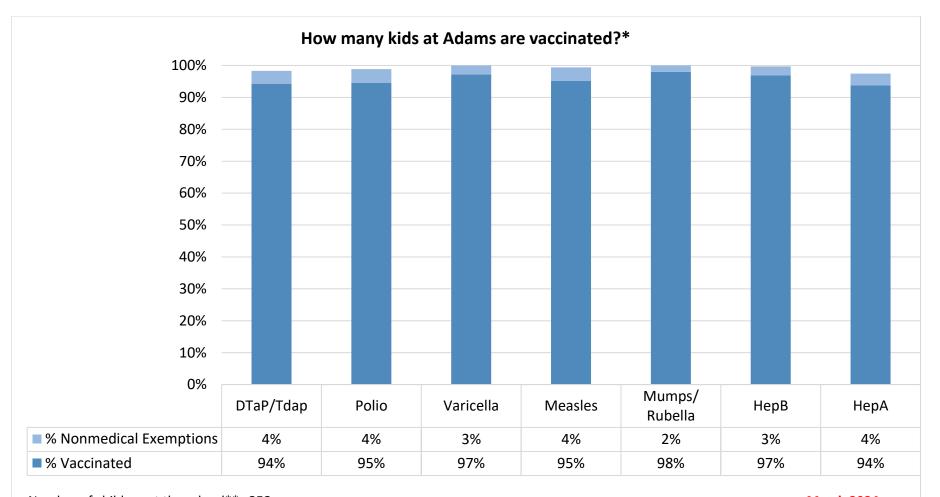

Number of children at the school\*\*: 352

**March 2024** 

Percent of children with no immunization or exemption record:  ${\bf 0\%}$ 

Percent of children with a medical exemption for one or more vaccine(s): 0%

<sup>\*</sup> Not all immunizations are required for all grades. These numbers may not total 100% if some children have medical exemptions, or are incomplete or in process with immunizations but do not need an exemption because they are on schedule.

<sup>\*\*</sup>There is/are also **0** child(ren) enrolled for whom immunizations are not required to be reported because their records are tracked by another site or they attend fewer than 5 days per year.