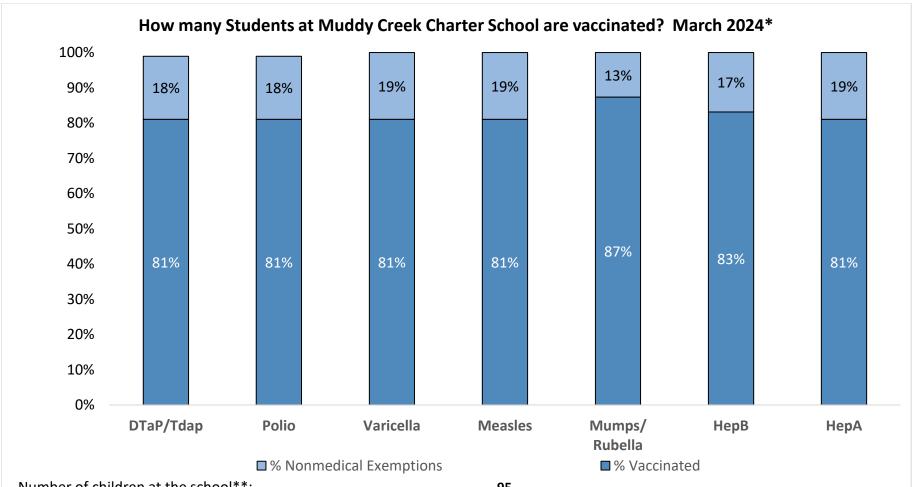

Number of children at the school\*\*: 95
Percent of children with no immunization or exemption record: 0%
Percent of children with a medical exemption for one or more vaccine(s): 0%

<sup>\*</sup> Not all immunizations are required for all grades. These numbers may not total 100% if some children have medical exemptions, or are incomplete or in process with immunizations but do not need an exemption because they are on schedule.

<sup>\*\*</sup>There is/are also 0 child(ren) enrolled for whom immunizations are not required to be reported because their records are tracked by another site or they attend fewer than 5 days per year.